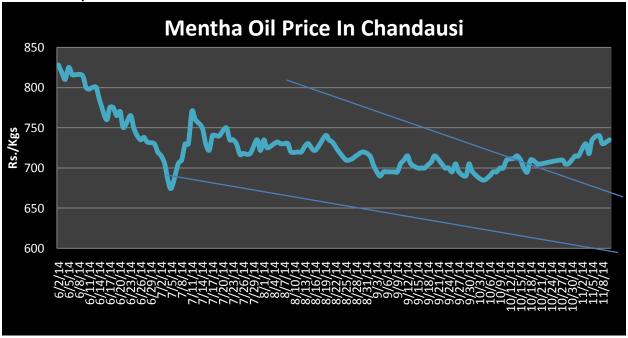

## **Mentha Oil Daily Prices**

| Commodity  | Center    | Mentha Oil |           |        |
|------------|-----------|------------|-----------|--------|
|            |           | 15-Jan-15  | 14-Jan-15 | Change |
|            | Chandausi | 795        | 805       | -10    |
| Mentha Oil | Sambhal   | 870        | 880       | -10    |
| Wentha On  | Barabanki | 845        | NA        | -      |
|            | Bareilly  | 795        | 820       | -25    |
|            | Rampur    | 850        | 870       | -20    |