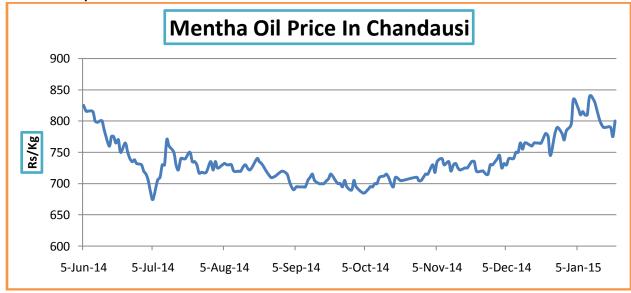

# **Mentha Oil Spot Chandausi Price Chart:**

# **Mentha Oil Daily Prices**

| Commodity  | Center    | Mentha Oil |           | Change |
|------------|-----------|------------|-----------|--------|
|            |           | 1/24/2015  | 1/23/2015 | Change |
|            | Chandausi | 790        | 795       | -5     |
| Mentha Oil | Sambhal   | 855        | 865       | -10    |
| Wientha On | Barabanki | 805        | 815       | -10    |
|            | Bareilly  | 795        | 785       | 10     |
|            | Rampur    | 856        | 862       | -6     |