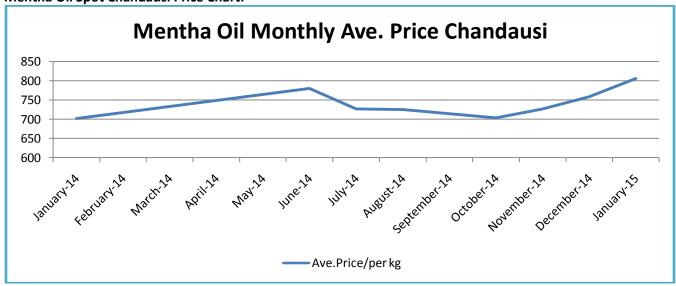

# **Mentha Oil Spot Chandausi Price Chart:**

**Mentha Oil Daily Prices** 

| Commodity  | Center    | Ment     | Change   |        |
|------------|-----------|----------|----------|--------|
|            |           | 2/3/2015 | 2/2/2015 | Change |
|            | Chandausi | 825      | 815      | 10     |
| Mentha Oil | Sambhal   | 876      | 869      | 7      |
| Wientha On | Barabanki | 840      | 832      | 8      |
|            | Bareilly  | 820      | 810      | 10     |
|            | Rampur    | 865      | 865      | Unch   |