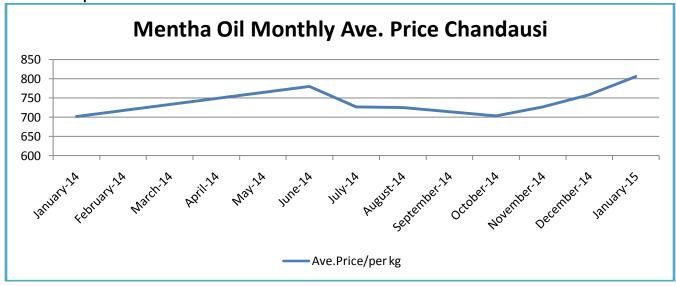

|  |  |  |
|                                   | 2159.000       | 15-Feb-15    |  |  |  |  |
|                                   | 359.750        | 15-Mar-15    |  |  |  |  |
|                                   | 15107.350      | 15-Sep-15    |  |  |  |  |
|                                   |                |              |  |  |  |  |
| Barabanki                         | 19464.950      | 15-Mar-15    |  |  |  |  |
|                                   | 2161.600       | 15-Apr-15    |  |  |  |  |
|                                   | 20542.850      | 15-May-15    |  |  |  |  |
|                                   | 19418.400      | 15-Sep-15    |  |  |  |  |
|                                   | -              |              |  |  |  |  |



# **Mentha Oil Spot Chandausi Price Chart:**



# **Mentha Oil Daily Prices**

| Commodity  | Center    | Mentha Oil |          | Chango |
|------------|-----------|------------|----------|--------|
|            |           | 2/6/2015   | 2/5/2015 | Change |
|            | Chandausi | 830        | 815      | 15     |
| Mentha Oil | Sambhal   | 875        | 870      | 5      |
| Wentha On  | Barabanki | 840        | 835      | 5      |
|            | Bareilly  | 820        | 818      | 2      |
|            | Rampur    | 870        | 865      | 5      |

| Commodity | Center    | DMO      |          | Change |
|-----------|-----------|----------|----------|--------|
|           |           | 2/6/2015 | 2/5/2015 | Change |
| DMO       | Chandausi | 725      | 720      | 5      |
|           | Sambhal   | 555      | 550      | 5      |