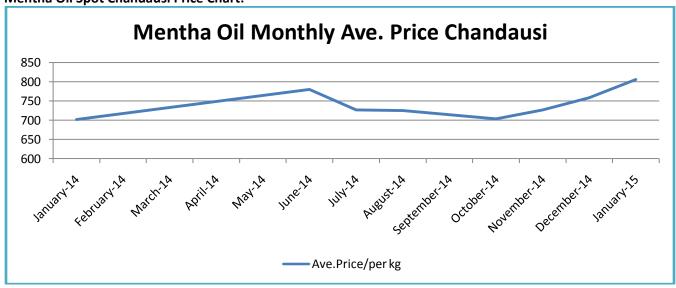

| 359.750                        | 15-Mar-15    |  |  |  |  |
|                                   | 15107.350                      | 15-Sep-15    |  |  |  |  |
|                                   |                                |              |  |  |  |  |
| Barabanki                         | 19464.950                      | 15-Mar-15    |  |  |  |  |
|                                   | 2161.600                       | 15-Apr-15    |  |  |  |  |
|                                   | 20542.850                      | 15-May-15    |  |  |  |  |
|                                   | 19418.400                      | 15-Sep-15    |  |  |  |  |
|                                   |                                |              |  |  |  |  |



# **Mentha Oil Spot Chandausi Price Chart:**



## **Mentha Oil Daily Prices**

| Commodity  | Center    | Ment     | Change   |        |
|------------|-----------|----------|----------|--------|
|            |           | 2/7/2015 | 2/6/2015 | Change |
|            | Chandausi | 825      | 830      | -5     |
| Mentha Oil | Sambhal   | 875      | 875      | Unch   |
| Wentha On  | Barabanki | 830      | 840      | -10    |
|            | Bareilly  | 820      | 820      | Unch   |
|            | Rampur    | 870      | 870      | Unch   |

| Commodity | Center    | DMO      |          | Chango |
|-----------|-----------|----------|----------|--------|
|           |           | 2/7/2015 | 2/6/2015 | Change |
| DMO       | Chandausi | 725      | 725      | Unch   |
|           | Sambhal   | 555      | 555      | Unch   |

| Commodity | C