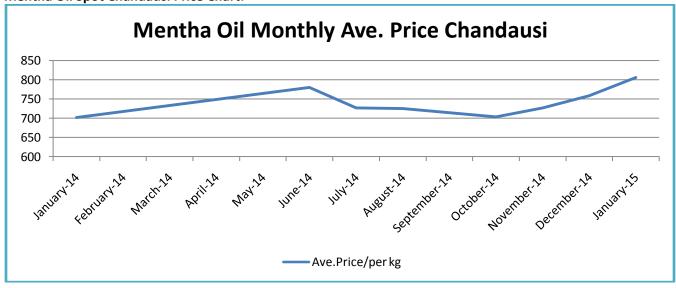

|  |  |  |
|                                   | 2159.000       | 15-Feb-15    |  |  |  |  |
|                                   | 359.750        | 15-Mar-15    |  |  |  |  |
|                                   | 15107.350      | 15-Sep-15    |  |  |  |  |
|                                   |                |              |  |  |  |  |
| Barabanki                         | 19464.950      | 15-Mar-15    |  |  |  |  |
|                                   | 2161.600       | 15-Apr-15    |  |  |  |  |
|                                   | 20542.850      | 15-May-15    |  |  |  |  |
|                                   | 19418.400      | 15-Sep-15    |  |  |  |  |
|                                   |                |              |  |  |  |  |



## **Mentha Oil Spot Chandausi Price Chart:**



# **Mentha Oil Daily Prices**

| Commodity  | Center    | Mentha Oil |           | Change |
|------------|-----------|------------|-----------|--------|
|            |           | 13-Feb-15  | 12-Feb-15 | Change |
|            | Chandausi | 815        | 815       | Unch   |
| Mentha Oil | Sambhal   | 860        | 855       | 5      |
|            | Barabanki | 830        | 835       | -5     |
|            | Bareilly  | 810        | 815       | -5     |
|            | Rampur    | 855        | 855       | Unch   |

| Commodity | Center    | DMO       |           | Changa    |
|-----------|-----------|-----------|-----------|-----------|
|           |           | 13-Feb-15 | 12-Feb-15 | Change    |
| DMO       | Chandausi | 715       | 715       | Unch      |
|           | Sambhal   | 530