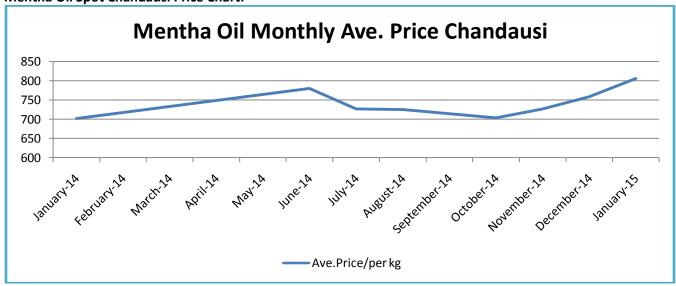

ry<br>Date |
|-----------|-----------------------------|----------------------|
|           | Delivery (kgs)              |                      |
| Chandausi | 57878.65                    | 15-Feb-15            |
|           | 2159.000                    | 15-Feb-15            |
|           | 359.750                     | 15-Mar-15            |
|           | 15107.350                   | 15-Sep-15            |
|           |                             |                      |
| Barabanki | 19464.950                   | 15-Mar-15            |
|           | 2161.600                    | 15-Apr-15            |
|           | 20542.850                   | 15-May-15            |
|           | 19418.400                   | 15-Sep-15            |



## **Mentha Oil Spot Chandausi Price Chart:**



# **Mentha Oil Daily Prices**

| Commodity  | Center    | Mentha Oil |           | Changa    |
|------------|-----------|------------|-----------|-----------|
|            |           | 14-Feb-15  | 13-Feb-15 | Change    |
|            | Chandausi | 800        | 815       | -15       |
| Mentha Oil | Sambhal   | 855        | 860       | -5        |
|            | Barabanki | 825        | 830       | <b>-5</b> |
|            | Bareilly  | 805        | 810       | <b>-5</b> |
|            | Rampur    | 850        | 855       | <b>-5</b> |

| Commodity | Center    | DN        | МО        | Change |
|-----------|-----------|-----------|-----------|--------|
|           |           | 14-Feb-15 | 13-Feb-15 | Change |
| DMO       | Chandausi | 700       | 715       | -15    |
|           | Samb