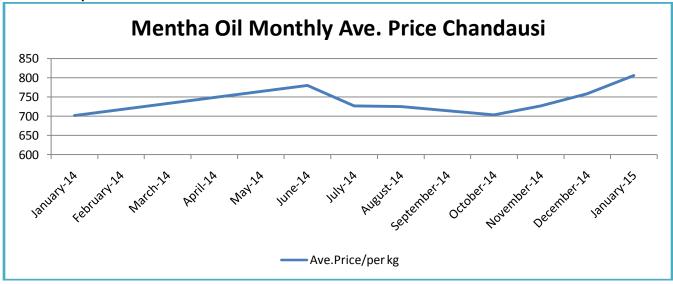

# **Mentha Oil Spot Chandausi Price Chart:**

**Mentha Oil Daily Prices** 

| Commodity  | Center    | Mentha Oil |           | Change |
|------------|-----------|------------|-----------|--------|
|            |           | 17-Feb-15  | 16-Feb-15 | Change |
|            | Chandausi | Closed     | 800       | -      |
| Mentha Oil | Sambhal   | Closed     | 842       | -      |
| Mentila On | Barabanki | Closed     | 840       | -      |
|            | Bareilly  | Closed     | 800       | -      |
|            | Rampur    | Closed     | 840       | -      |