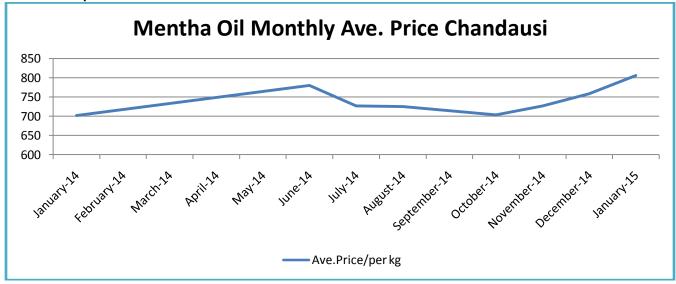

|  |
|                                   |                                                  |                      |  |  |  |  |
| Barabanki                         | 19464.950                                        | 15-Mar-15            |  |  |  |  |
|                                   | 2161.600                                         | 15-Apr-15            |  |  |  |  |
|                                   | 20542.850                                        | 15-May-15            |  |  |  |  |
|                                   | 19418.400                                        | 15-Sep-15            |  |  |  |  |
|                                   |                                                  |                      |  |  |  |  |



### **Mentha Oil Spot Chandausi Price Chart:**



# **Mentha Oil Daily Prices**

| Commodity  | Center    | Mentha Oil |           | Changa |
|------------|-----------|------------|-----------|--------|
|            |           | 23-Feb-15  | 21-Feb-15 | Change |
|            | Chandausi | 815        | 810       | 5      |
| Mentha Oil | Sambhal   | 852        | 847       | 5      |
| Mentia On  | Barabanki | 850        | 845       | 5      |
|            | Bareilly  | 810        | 805       | 5      |
|            | Rampur    | 855        | 850       | 5      |

| Commodity | Center    | DMO       |           | Changa |
|-----------|-----------|-----------|-----------|--------|
|           |           | 23-Feb-15 | 21-Feb-15 | Change |
| DMO       | Chandausi | 710       | 700       | 10     |
|           | Sambhal   | 540       | 535