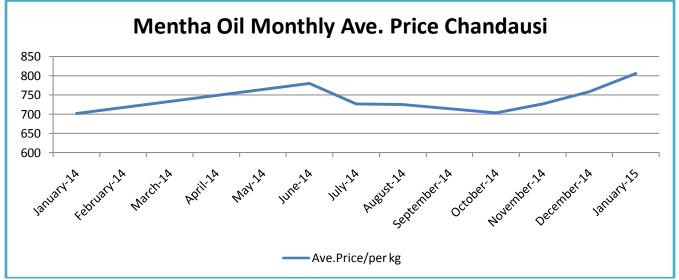

|  |  |
|                                   |                                                  |                      |  |  |  |  |
| Barabanki                         | 19464.950                                        | 15-Mar-15            |  |  |  |  |
|                                   | 2161.600                                         | 15-Apr-15            |  |  |  |  |
|                                   | 20542.850                                        | 15-May-15            |  |  |  |  |
|                                   | 19418.400                                        | 15-Sep-15            |  |  |  |  |
|                                   |                                                  |                      |  |  |  |  |



### Mentha Oil Spot Chandausi Price Chart:



# **Mentha Oil Daily Prices**

| Commodity  | Center    | Mentha Oil |           | Change |
|------------|-----------|------------|-----------|--------|
|            |           | 11-Mar-15  | 10-Mar-15 | Change |
|            | Chandausi | 860        | 850       | 10     |
| Mentha Oil | Sambhal   | 895        | 895       | Unch   |
| Mentha On  | Barabanki | 860        | 860       | Unch   |
|            | Bareilly  | 865        | 848       | 17     |
|            | Rampur    | 900        | 890       | 10     |

| Commodity | Center    | DMO       |           | Changa |
|-----------|-----------|-----------|-----------|--------|
|           |           | 11-Mar-15 | 10-Mar-15 | Change |
| DMO       | Chandausi | 730       | 720       | 10     |
|           | Sambhal   | 605       | 605