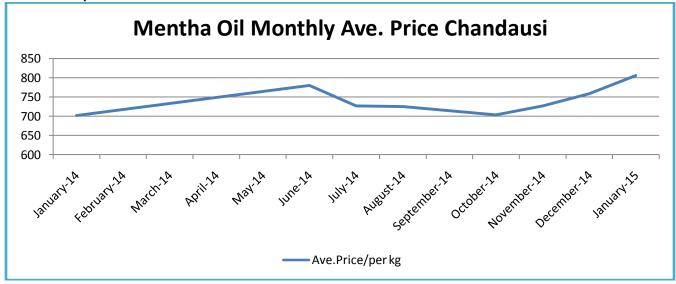

# **Mentha Oil Spot Chandausi Price Chart:**

**Mentha Oil Daily Prices** 

| Commodity  | Center    | Mentha Oil |           | Chango |
|------------|-----------|------------|-----------|--------|
|            |           | 13-Mar-15  | 12-Mar-15 | Change |
|            | Chandausi | 865        | 865       | Unch   |
| Mentha Oil | Sambhal   | 906        | 905       | 1      |
| Mentila On | Barabanki | 880        | 880       | Unch   |
|            | Bareilly  | 860        | 850       | 10     |
|            | Rampur    | 900        | 900       | Unch   |