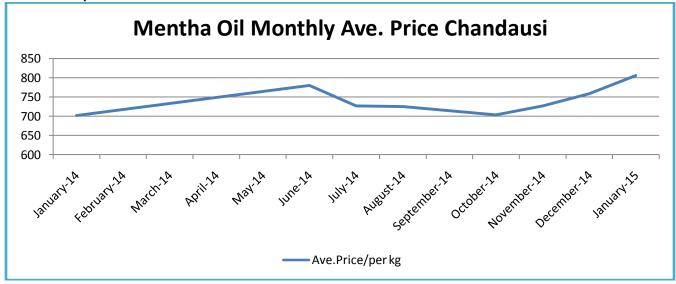

|  |
|                                   |                                                  |                      |  |  |  |  |
| Barabanki                         | 19464.950                                        | 15-Mar-15            |  |  |  |  |
|                                   | 2161.600                                         | 15-Apr-15            |  |  |  |  |
|                                   | 20542.850                                        | 15-May-15            |  |  |  |  |
|                                   | 19418.400                                        | 15-Sep-15            |  |  |  |  |
|                                   |                                                  |                      |  |  |  |  |



# **Mentha Oil Spot Chandausi Price Chart:**



# **Mentha Oil Daily Prices**

| Commodity  | Center    | Mentha Oil |           | Changa |
|------------|-----------|------------|-----------|--------|
|            |           | 16-Mar-15  | 14-Mar-15 | Change |
|            | Chandausi | 885        | 880       | 5      |
| Mentha Oil | Sambhal   | 940        | 920       | 20     |
| Wientha On | Barabanki | 900        | 885       | 15     |
|            | Bareilly  | 870        | 865       | 5      |
|            | Rampur    | 928        | 915       | 13     |

| Commodity | Center    | DMO       |           | Chango |
|-----------|-----------|-----------|-----------|--------|
|           |           | 16-Mar-15 | 14-Mar-15 | Change |
| DMO       | Chandausi | 775       | 740       | 35     |
|           | Sambhal   | 620       | 610