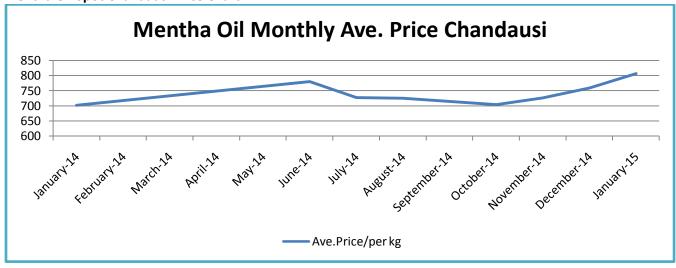

| 359.750                        | 15-Mar-15    |  |  |  |
|                                   | 15107.350 <b>15-Sep-1</b> 5    |              |  |  |  |
|                                   |                                |              |  |  |  |
| Barabanki                         | 19464.950                      | 15-Mar-15    |  |  |  |
|                                   | 2161.600                       | 15-Apr-15    |  |  |  |
|                                   | 20542.850                      | 15-May-15    |  |  |  |
| 19418.400 15-Sep-15               |                                | 15-Sep-15    |  |  |  |
|                                   |                                |              |  |  |  |



## **Mentha Oil Spot Chandausi Price Chart:**



## **Mentha Oil Daily Prices**

| Commodity  | Center    | Mentha Oil |           | Change |
|------------|-----------|------------|-----------|--------|
|            |           | 18-Mar-15  | 17-Mar-15 | Change |
|            | Chandausi | 865        | 870       | -5     |
| Mentha Oil | Sambhal   | 915        | 940       | -25    |
| Wientha On | Barabanki | 880        | 900       | -20    |
|            | Bareilly  | 860        | 870       | -10    |
|            | Rampur    | 910        | 935       | -25    |

| Commodity | Center    | DMO       |           | Chango |
|-----------|-----------|-----------|-----------|--------|
|           |           | 18-Mar-15 | 17-Mar-15 | Change |
| DMO       | Chandausi | 715       | 730       | -15    |
|           | Sambhal   | 590       | 620