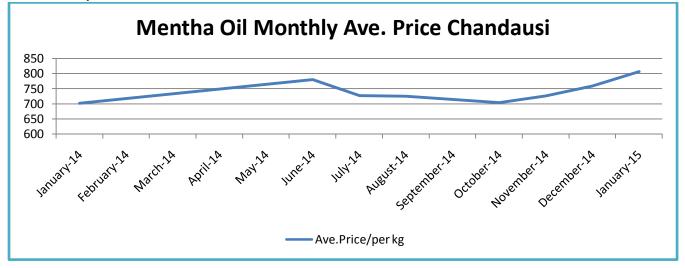

|        |        |        |
| Apr-15         |        |        |        |
| May-15         |        |        |        |

# Stock Position at MCX Warehouses:

| Centre    | Stock Eligible | Final Expiry |
|-----------|----------------|--------------|
|           | for Exchange   | Date         |
|           | Delivery (kgs) |              |
| Chandausi | 57878.65       | 15-Mar-15    |
|           | 2159.000       | 15-Mar-15    |
|           | 359.750        | 15-Mar-15    |
|           | 15107.350      | 15-Sep-15    |
|           |                |              |
| Barabanki | 19464.950      | 15-Mar-15    |
|           | 2161.600       | 15-Apr-15    |
|           | 20542.850      | 15-May-15    |
|           | 19418.400      | 15-Sep-15    |



Mentha Oil Spot Chandausi Price Chart:



### Mentha Oil Daily Prices

| Commodity  | Center    | Mentha Oil |           | Change |
|------------|-----------|------------|-----------|--------|
|            |           | 19-Mar-15  | 18-Mar-15 | Change |
|            | Chandausi | 865        | 865       | Unch   |
| Mentha Oil | Sambhal   | 905        | 915       | -10    |
|            | Barabanki | 870        | 880       | -10    |
|            | Bareilly  | 840        | 860       | -20    |
|            | Rampur    | 901        | 910       | -9     |

| Commodity | Center    | DMO       |           | Change |
|-----------|-----------|-----------|-----------|--------|
|           |           | 19-Mar-15 | 18-Mar-15 | Change |
| DMO       | Chandausi | 725       | 715       | 10     |
|           | Sambhal   | 580       | 590