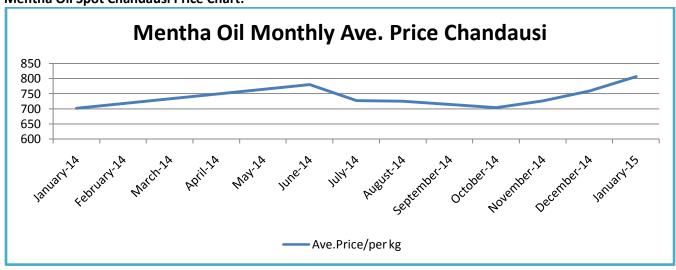

| 359.750                        | 15-Mar-15    |  |  |  |  |
|                                   | 15107.350                      | 15-Sep-15    |  |  |  |  |
|                                   |                                |              |  |  |  |  |
| Barabanki                         | 19464.950                      | 15-Mar-15    |  |  |  |  |
|                                   | 2161.600                       | 15-Apr-15    |  |  |  |  |
|                                   | 20542.850                      | 15-May-15    |  |  |  |  |
|                                   | 19418.400 15-Sep-15            |              |  |  |  |  |
|                                   |                                |              |  |  |  |  |



# **Mentha Oil Spot Chandausi Price Chart:**



# **Mentha Oil Daily Prices**

| Commodity  | Center    | Mentha Oil |           | Change |
|------------|-----------|------------|-----------|--------|
|            |           | 20-Mar-15  | 19-Mar-15 | Change |
|            | Chandausi | 850        | 865       | -15    |
| Mentha Oil | Sambhal   | 905        | 905       | Unch   |
| Wientha On | Barabanki | 870        | 870       | Unch   |
|            | Bareilly  | 850        | 840       | 10     |
|            | Rampur    | 905        | 901       | 4      |

| Commodity | Center    | DMO       |           | Chango |
|-----------|-----------|-----------|-----------|--------|
|           |           | 20-Mar-15 | 19-Mar-15 | Change |
| DMO       | Chandausi | 720       | 725       | -5     |
|           | Sambhal   | 580       | 580