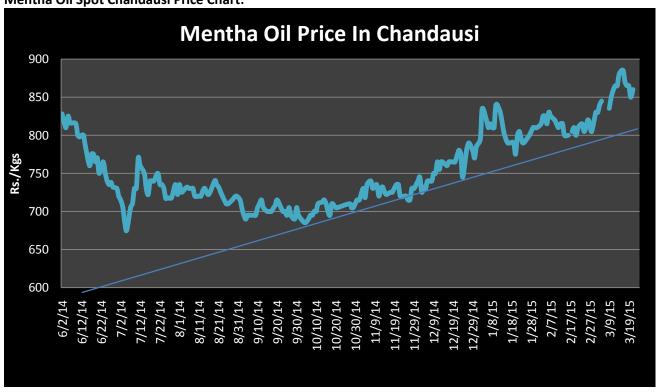

| 2159.000            | 15-Mar-15 |  |  |  |  |
|                                   | 359.750             | 15-Mar-15 |  |  |  |  |
|                                   | 15107.350 15-Sep-15 |           |  |  |  |  |
|                                   |                     |           |  |  |  |  |
| Barabanki                         | 19464.950           | 15-Mar-15 |  |  |  |  |
|                                   | 2161.600            | 15-Apr-15 |  |  |  |  |
|                                   | 20542.850 15-May-15 |           |  |  |  |  |
|                                   | 19418.400 15-Sep-15 |           |  |  |  |  |
|                                   |                     |           |  |  |  |  |



# **Mentha Oil Spot Chandausi Price Chart:**



# **Mentha Oil Daily Prices**

| Commodity  | Center    | Mentha Oil |           | Change |
|------------|-----------|------------|-----------|--------|
|            |           | 24-Mar-15  | 23-Mar-15 | Change |
|            | Chandausi | 860        | 860       | Unch   |
| Mentha Oil | Sambhal   | 905        | 905       | Unch   |
| Wientha On | Barabanki | 870        | 870       | Unch   |
|            | Bareilly  | 860        | 855       | 5      |
|            | Rampur    | 905        | 915       | -10    |

| Commodity | Center    | DMO       |           | Change |
|-----------|-----------|-----------|-----------|--------|
|           |           | 24-Mar-15 | 23-Mar-15 | Change |
| DMO       | Chandausi | 720       | 715       | 5      |
|           | Sambhal   | 580       | 580