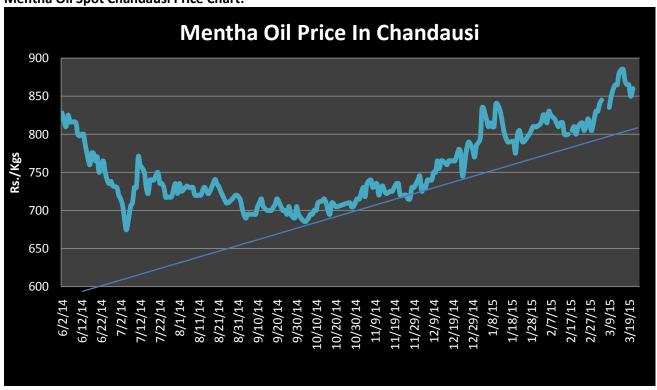

#### Domestic Fundamentals:

- Firm sentiments recorded in various spot markets of mentha oil on Wednesday.
- Mentha oil futures traded higher on MCX as speculators enlarged their positions due to strong demand from consuming industries in the spot market. Further, restricted supply from Chandausi in Uttar Pradesh, too supported mentha oil prices' uptrend.
- As per reported, Mentha Oil export on 12<sup>th</sup> March-15 is about 14,400 kgs from Gurgaon ICD to China.
- As per trader feedback, area under mentha in Sambhal region of U.P is down by around 40-50% from last year.
- As per traders and farmers feedback, approx 80-85% field is ready under mentha and around 30-35% or even more acreage is down from last year in Uttar Pradesh.
- It is expected that fresh positions created by speculators on the back of better demand from consuming industries in the spot market against restricted supplies from Chandausi in Uttar Pradesh mainly led to rise in Mentha oil prices at futures trade.
- Total arrival of Mentha oil in major mandis of U.P today is 202 drums which is higher by 66 drums from previous day.