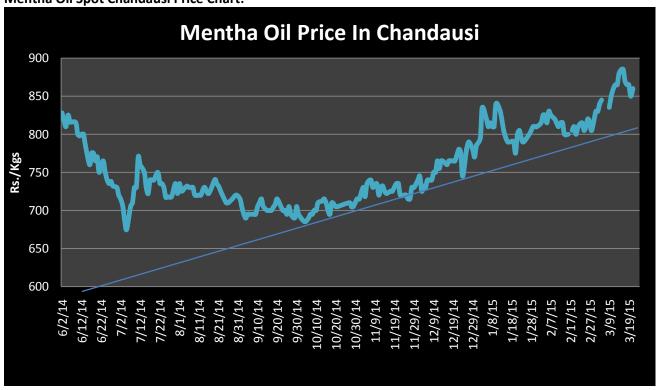

#### Domestic Fundamentals:

- Firm sentiments recorded in various spot as well as future markets of mentha oil on Tuesday even with higher arrival.
- In previous week, Mentha oil spot prices rose by around Rs.30/Kg during the previous spot quotation at the Barabanki markets and settled at Rs.900/Kg. In the meantime, spot prices at Chandausi and Sambhal mandis quoted at Rs.870 per kg and Rs.915/Kg respectively.
- As per reported, 20 Kgs of mentha arvensis oil(cornmint oil) exported to New Zealand from Coachin sea on 28th March 2015 with value of Rs. 21,886.
- As per trader feedback, area under mentha in Sambhal region of U.P is down by around 40-50% from last year.
- As per traders and farmers feedback, approx 80-85% field is ready under mentha and around 30-35% or even more acreage is down from last year in Uttar Pradesh.
- It is expected that fresh positions created by speculators on the back of better demand from consuming industries in the spot market against restricted supplies from Chandausi in Uttar Pradesh mainly led to rise in Mentha oil prices at futures trade.
- Total arrival of Mentha oil in major mandis of U.P today is 172 drums which is higher by 24 drums from previous day.

# **Mentha Oil Daily Prices**

| Commodity  | Center    | Ment      | Change    |        |
|------------|-----------|-----------|-----------|--------|
|            |           | 31-Mar-15 | 30-Mar-15 | Change |
|            | Chandausi | 880       | 860       | 20     |
| Mentha Oil | Sambhal   | 930       | 913       | 17     |
| Mentia On  | Barabanki | 900       | 890       | 10     |
|            | Bareilly  | 880       | 865       | 15     |
|            | Rampur    | 910       | 908       | 2      |