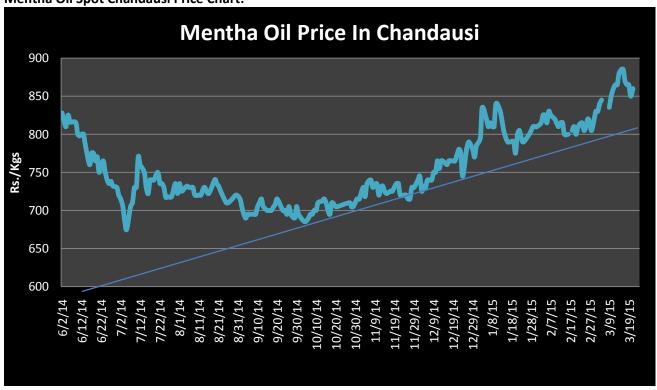

### Domestic Fundamentals:

- Firm sentiments recorded in various spot as well as future markets of mentha oil on Wednesday even with higher arrival.
- In previous week, Mentha oil spot prices rose by around Rs.30/Kg during the previous spot quotation at the Barabanki markets and settled at Rs.900/Kg. In the meantime, spot prices at Chandausi and Sambhal mandis quoted at Rs.870 per kg and Rs.915/Kg respectively.
- As per reported, 20 Kgs of mentha arvensis oil(cornmint oil) exported to New Zealand from Coachin sea on 28th March 2015 with value of Rs. 21,886.
- As per trader feedback, area under mentha in Sambhal region of U.P is down by around 40-50% from last year.
- As per traders and farmers feedback, approx 80-85% field is ready under mentha and around 30-35% or even more acreage is down from last year in Uttar Pradesh.
- It is expected that fresh positions created by speculators on the back of better demand from consuming industries in the spot market against restricted supplies from Chandausi in Uttar Pradesh mainly led to rise in Mentha oil prices at futures trade.
- Total arrival of Mentha oil in major mandis of U.P today is 210 drums which is higher by 38 drums from previous day.

## **Mentha Oil Daily Prices**

| Commodity  | Center    | Mentha Oil |           | Changa |
|------------|-----------|------------|-----------|--------|
|            |           | 1-Apr-15   | 31-Mar-15 | Change |
|            | Chandausi | 900        | 880       | 20     |
| Mentha Oil | Sambhal   | 940        | 930       | 10     |
| Mentila On | Barabanki | 1000       | 900       | 100    |
|            | Bareilly  | 900        | 880       | 20     |
|            | Rampur    | 925        | 910       | 15     |