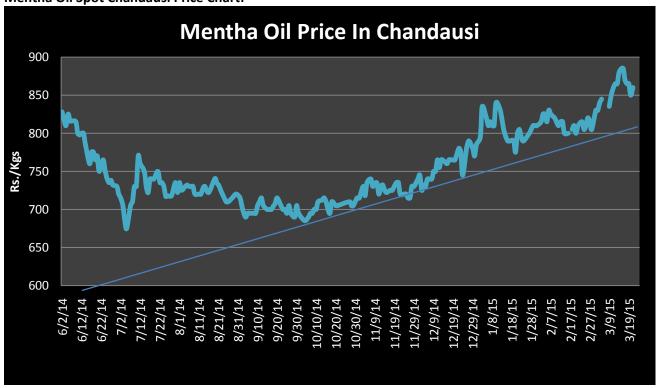

### Domestic Fundamentals:

- Steady sentiments recorded in various spot markets of mentha oil on Thursday even with lower arrival.
- In previous week, Mentha oil spot prices rose by around Rs.30/Kg during the previous spot quotation at the Barabanki markets and settled at Rs.900/Kg. In the meantime, spot prices at Chandausi and Sambhal mandis quoted at Rs.870 per kg and Rs.915/Kg respectively.
- As per reported, 20 Kgs of mentha arvensis oil(cornmint oil) exported to New Zealand from Coachin sea on 28th March 2015 with value of Rs. 21,886.
- As per trader feedback, area under mentha in Sambhal region of U.P is down by around 40-50% from last year.
- As per traders and farmers feedback, approx 80-85% field is ready under mentha and around 30-35% or even more acreage is down from last year in Uttar Pradesh.
- It is expected that fresh positions created by speculators on the back of better demand from consuming industries in the spot market against restricted supplies from Chandausi in Uttar Pradesh mainly led to rise in Mentha oil prices at futures trade.
- Total arrival of Mentha oil in major mandis of U.P today is 208 drums which is lower by 02 drums from previous day.