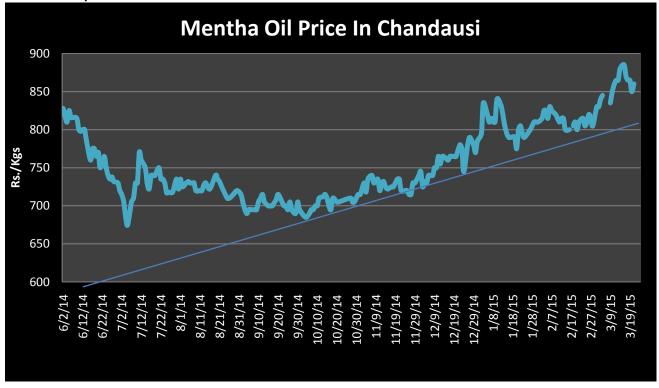

| 15107.350                      | 15-Sep-15            |  |  |  |  |  |
|                                   |                                |                      |  |  |  |  |  |
| Barabanki                         | 19464.950                      | 15-Mar-15            |  |  |  |  |  |
|                                   | 2161.600                       | 15-Apr-15            |  |  |  |  |  |
|                                   | 20542.850                      | 15-May-15            |  |  |  |  |  |
|                                   | 19418.400 15-Sep-15            |                      |  |  |  |  |  |
|                                   |                                |                      |  |  |  |  |  |



# **Mentha Oil Spot Chandausi Price Chart:**



# **Mentha Oil Daily Prices**

# **Mentha Oil Daily Prices**

| Commodity     | Center    | Mentha Oil |          | Chango |
|---------------|-----------|------------|----------|--------|
|               |           | 7-Apr-15   | 6-Apr-15 | Change |
|               | Chandausi | 910        | 900      | 10     |
| Mentha Oil    | Sambhal   | 965        | 945      | 20     |
| INICITUIA OII | Barabanki | 925        | 950      | -25    |
|               | Bareilly  | 915        | 905      | 10     |
|               | Rampur    | 950        | 948      | 2      |

| Commodity | Center    | DMO      |          | Changa |
|-----------|-----------|----------|----------|--------|
|           |           | 7-Apr-15 | 6-Apr-15 | Change |
| DMO       | Chandausi | 780      | 755      | 25     |
|