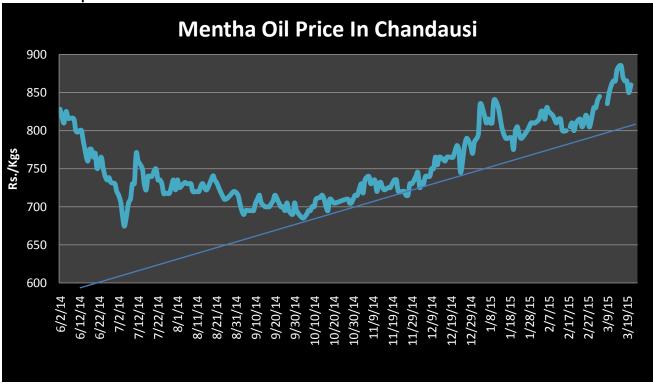

### Domestic Fundamentals:

- Mixed sentiments recorded in mentha oil markets on Thursday.
- Fresh positions built up by speculators, driven by pick-up in demand from consuming industries in the spot market against restricted arrivals from Chandausi, Sambhal and Barabanki in Uttar Pradesh, mainly pushed up mentha oil prices at futures trade.
- In previous week, Mentha oil spot prices rose by around Rs.100/Kg during the previous spot quotation at the Barabanki markets and settled at Rs.1000/Kg. In the meantime, spot prices at Chandausi and Sambhal mandis quoted at Rs.900 per kg and Rs.940/Kg respectively.
- As per reported, 14,400 Kgs of mentha arvensis oil(cornmint oil) exported to China from Mundra Port on 04th April 2015 with value of Rs. 10,162,420.
- As per trader feedback, area under mentha in Sambhal region of U.P is down by around 40-50% from last year.
- As per traders and farmers feedback, approx 80-85% field is ready under mentha and around 30-35% or even more acreage is down from last year in Uttar Pradesh.
- Total arrival of Mentha oil in major mandis of U.P today is 259 drums which are down by 100 drums from previous day.