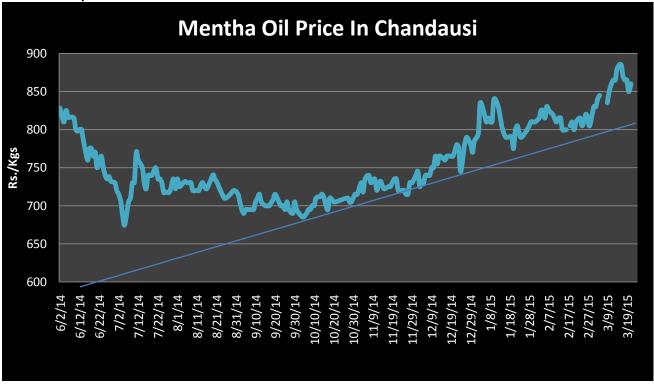

| 2159.000            | 15-Mar-15    |  |  |  |  |
|                                   | 359.750             | 15-Mar-15    |  |  |  |  |
|                                   | 15107.350           | 15-Sep-15    |  |  |  |  |
|                                   |                     |              |  |  |  |  |
| Barabanki                         | 19464.950           | 15-Mar-15    |  |  |  |  |
|                                   | 2161.600            | 15-Apr-15    |  |  |  |  |
|                                   | 20542.850           | 15-May-15    |  |  |  |  |
|                                   | 19418.400 15-Sep-15 |              |  |  |  |  |
|                                   |                     |              |  |  |  |  |



# **Mentha Oil Spot Chandausi Price Chart:**



## **Mentha Oil Daily Prices**

| Commodity  | Center    | Mentha Oil |          | Change |
|------------|-----------|------------|----------|--------|
|            |           | 10-Apr-15  | 9-Apr-15 | Change |
|            | Chandausi | 948        | 925      | 23     |
| Mentha Oil | Sambhal   | 1010       | 980      | 30     |
| Mendia On  | Barabanki | 950        | 945      | 5      |
|            | Bareilly  | 950        | 925      | 25     |
|            | Rampur    | 1000       | 975      | 25     |

| Commodity | Center    | DMO       |          | Change |
|-----------|-----------|-----------|----------|--------|
|           |           | 10-Apr-15 | 9-Apr-15 | Change |
| DMO       | Chandausi | 850       | 800      | 50     |
|           | Sambhal   | 700       | 650      | 50