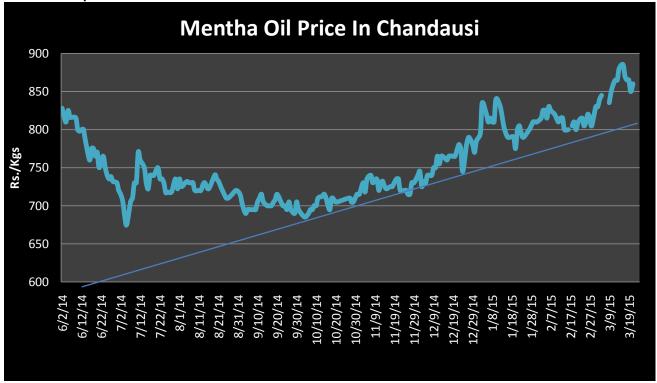

| 2159.000            | 15-Mar-15    |  |  |  |  |
|                                   | 359.750             | 15-Mar-15    |  |  |  |  |
|                                   | 15107.350           | 15-Sep-15    |  |  |  |  |
|                                   |                     |              |  |  |  |  |
| Barabanki                         | 19464.950           | 15-Mar-15    |  |  |  |  |
|                                   | 2161.600            | 15-Apr-15    |  |  |  |  |
|                                   | 20542.850 15-May-15 |              |  |  |  |  |
|                                   | 19418.400 15-Sep-15 |              |  |  |  |  |
|                                   |                     |              |  |  |  |  |



# **Mentha Oil Spot Chandausi Price Chart:**



## **Mentha Oil Daily Prices**

| Commodity  | Center    | Ment      | Chango    |        |
|------------|-----------|-----------|-----------|--------|
|            |           | 11-Apr-15 | 10-Apr-15 | Change |
|            | Chandausi | 955       | 948       | 7      |
| Mentha Oil | Sambhal   | 1015      | 1010      | 5      |
| Mentila On | Barabanki | NA        | 950       | -      |
|            | Bareilly  | 955       | 950       | 5      |
|            | Rampur    | 1025      | 1000      | 25     |

| Commodity | Center    | DMO       |           | Change |
|-----------|-----------|-----------|-----------|--------|
|           |           | 11-Apr-15 | 10-Apr-15 | Change |
| DMO       | Chandausi | 825       | 850       | -25    |
|           | Sambhal   | 685       | 700       |