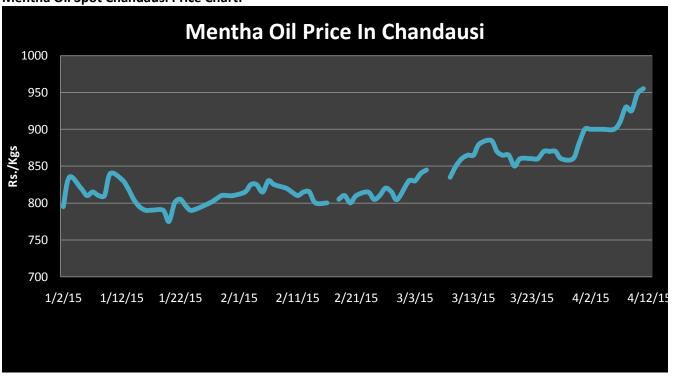

### Spreads:

| Spread         |        |        |        |
|----------------|--------|--------|--------|
| Spot/Chandausi | Feb-15 | Mar-15 | Apr-15 |
| Apr-15         |        |        |        |
| May-15         |        |        |        |
| June-15        |        |        |        |

# **Mentha Oil Daily Prices**

| Commodity  | Center    | Mentha Oil |           | Change    |
|------------|-----------|------------|-----------|-----------|
|            |           | 14-Apr-15  | 13-Apr-15 | Change    |
|            | Chandausi | 1000       | 945       | <b>55</b> |
| Mentha Oil | Sambhal   | 1055       | 1020      | 35        |
| Mendia On  | Barabanki | NR         | NR        | -         |
|            | Bareilly  | 1000       | 960       | 40        |
|            | Rampur    | 1050       | 1020      | 30        |