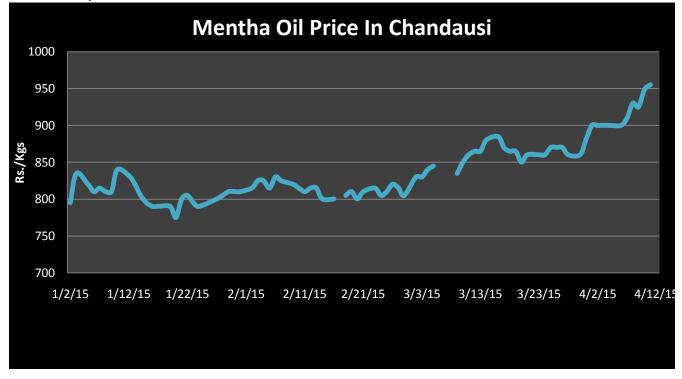

Mentha Oil Spot Chandausi Price Chart:

Mentha Oil Daily Prices

| Commodity  | Center    | Mentha Oil |           | Change |
|------------|-----------|------------|-----------|--------|
|            |           | 15-Apr-15  | 14-Apr-15 | Change |
|            | Chandausi | 1030       | 1000      | 30     |
| Mentha Oil | Sambhal   | 1085       | 1055      | 30     |
| Mentha On  | Barabanki | 1000       | NR        | -      |
|            | Bareilly  | 1025       | 1000      | 25     |
|            | Rampur    | 1085       | 1050      | 35     |