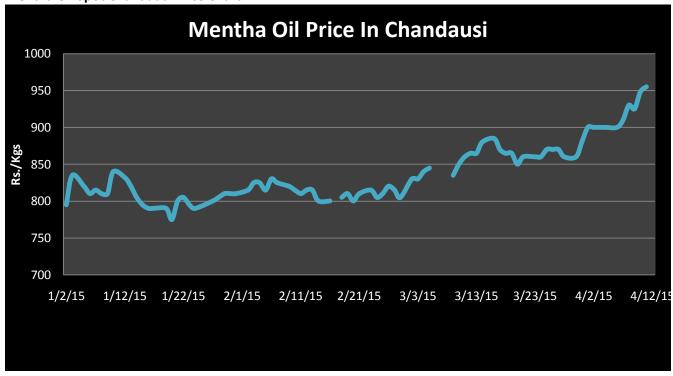

|  |  |  |
|                                   | 2159.000       | 15-Mar-15    |  |  |  |  |
|                                   | 359.750        | 15-Mar-15    |  |  |  |  |
|                                   | 15107.350      | 15-Sep-15    |  |  |  |  |
|                                   |                |              |  |  |  |  |
| Barabanki                         | 19464.950      | 15-Mar-15    |  |  |  |  |
|                                   | 2161.600       | 15-Apr-15    |  |  |  |  |
|                                   | 20542.850      | 15-May-15    |  |  |  |  |
|                                   | 19418.400      | 15-Sep-15    |  |  |  |  |
|                                   |                |              |  |  |  |  |



## **Mentha Oil Spot Chandausi Price Chart:**



# **Mentha Oil Daily Prices**

| Commodity  | Center    | Mentha Oil |           | Change |
|------------|-----------|------------|-----------|--------|
|            |           | 16-Apr-15  | 15-Apr-15 | Change |
|            | Chandausi | 1035       | 1030      | 5      |
| Mentha Oil | Sambhal   | 1090       | 1085      | 5      |
| Mentila On | Barabanki | 1025       | 1000      | 25     |
|            | Bareilly  | 1010       | 1025      | -15    |
|            | Rampur    | 1080       | 1085      | -5     |

| Commodity | Center    | DMO       |           | Change |
|-----------|-----------|-----------|-----------|--------|
|           |           | 16-Apr-15 | 15-Apr-15 | Change |
| DMO       | Chandausi | 900       | 900       | Unch   |
|           | Sambhal   | 735       | 725