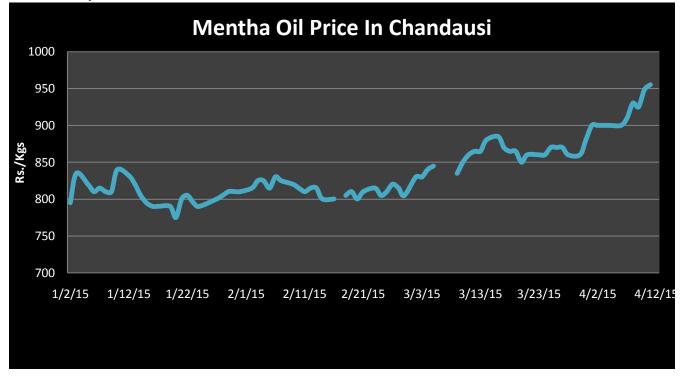

Mentha Oil Spot Chandausi Price Chart:

Mentha Oil Daily Prices

| Commodity  | Center    | Mentha Oil |           | Change |
|------------|-----------|------------|-----------|--------|
|            |           | 17-Apr-15  | 16-Apr-15 | Change |
|            | Chandausi | 1035       | 1035      | Unch   |
| Mentha Oil | Sambhal   | 1065       | 1090      | -25    |
| Mentha Oh  | Barabanki | 1025       | 1025      | Unch   |
|            | Bareilly  | 1000       | 1010      | -10    |
|            | Rampur    | 1050       | 1080      | -30    |