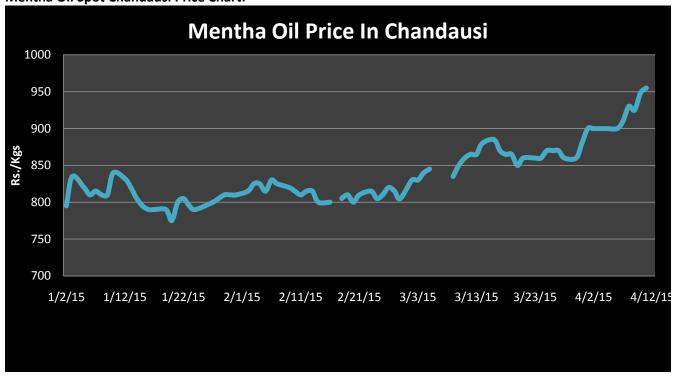

# **Mentha Oil Daily Prices**

| Commodity  | Center    | Mentha Oil |           | Change |
|------------|-----------|------------|-----------|--------|
|            |           | 18-Apr-15  | 17-Apr-15 | Change |
|            | Chandausi | 1000       | 1035      | -35    |
| Mentha Oil | Sambhal   | 1055       | 1065      | -10    |
| Mentila On | Barabanki | 1020       | 1025      | -5     |
|            | Bareilly  | 995        | 1000      | -5     |
|            | Rampur    | 1045       | 1050      | -5     |