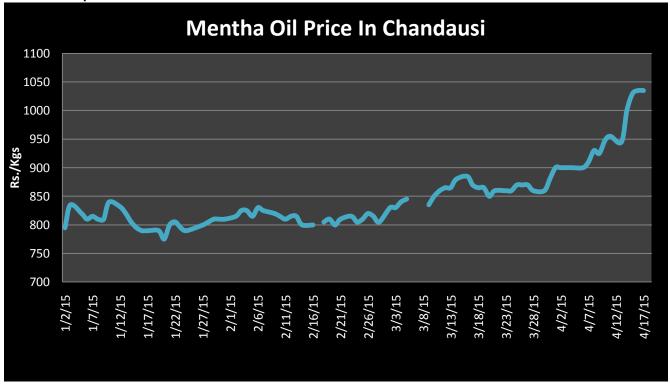

## Domestic Fundamentals:

- Mentha oil arrival in major spot markets are lower by 101 drums from last day and so prices were up on Monday also followed the future markets.
- Mentha oil spot price across the key physical market of Uttar Pradesh increased by 5-9% during last week
  trading session. Since the beginning of the session, menthe oil futures prices traded on a positive note on
  fresh buying from higher levels. Spot prices also moved up following the futures move. Therefore, the April
  future contract started the day on a positive note and finally settled at Rs.976.5/Kg, up by 2% from its
  previous week close.
- Prices and open interest have shown increased while volumes have declined. It is an indication that market
  is attracting late buyers & early shorts; market is vulnerable to a sharp correction, but this correction is
  likely to create fresh buying opportunity at lower levels. Therefore, looking at the overall factors, Agriwatch
  recommend buying Mentha oil in this week trading session.
- As per trader's feedback, area under mentha crop is likely to down by around 35-40% from last year in Chandausi. However area under mentha in U.P is too decreased by 40-45% from last year as farmers received very low income from it.
- Sowing is almost done in all major growing states and arrival of mentha oil is likely to hit in the market by end of the May.
- As per latest report, 7200 Kgs of mentha oil exported to China from Pakwara on 13th April 2015 with value of Rs. 6,696,577.

# **Mentha Oil Daily Prices**

| Commodity  | Center    | Mentha Oil |           | Changa |
|------------|-----------|------------|-----------|--------|
|            |           | 20-Apr-15  | 18-Apr-15 | Change |
|            | Chandausi | 1010       | 1000      | 10     |
| Mentha Oil | Sambhal   | 1060       | 1055      | 5      |
| Mentia On  | Barabanki | 1025       | 1020      | 5      |
|            | Bareilly  | 1000       | 995       | 5      |
|            | Rampur    | 1065       | 1045      | 20     |