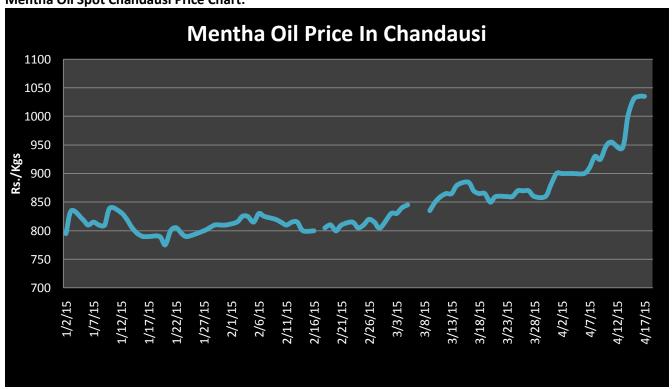

### Domestic Fundamentals:

- Mentha oil futures traded up on MCX, triggered by good export as well as domestic demand amid lower arrivals from Chandausi in Uttar Pradesh. Besides, worries of the recent rains in growing state of UP damaging the standing crop led to rise in mentha oil prices at futures trade.
- Despite lower arrival of oil drums, Mentha prices are weak toady due to technical correction as it is already at high level.
- Mentha oil spot price across the key physical market of Uttar Pradesh increased by 5-9% during last week
  trading session. Since the beginning of the session, menthe oil futures prices traded on a positive note on
  fresh buying from higher levels. Spot prices also moved up following the futures move. Therefore, the April
  future contract started the day on a positive note and finally settled at Rs.976.5/Kg, up by 2% from its
  previous week close.
- Prices and open interest have shown increased while volumes have declined. It is an indication that market
  is attracting late buyers & early shorts; market is vulnerable to a sharp correction, but this correction is
  likely to create fresh buying opportunity at lower levels. Therefore, looking at the overall factors, Agriwatch
  recommend buying Mentha oil in this week trading session.
- As per trader's feedback, area under mentha crop is likely to down by around 35-40% from last year in Chandausi. However area under mentha in U.P is too decreased by 40-45% from last year as farmers received very low income from it.
- Sowing is almost done in all major growing states and arrival of mentha oil is likely to hit in the market by end of the May.
- 180 Kgs of MENTHA ARVENSIS OIL (CORNMINT OIL) exported to Switzerland via Delhi Air Cargo on 17<sup>th</sup> April worth Rs, 516,630 and As per report, 7200 Kgs of mentha oil exported to China from Pakwara on 13th April 2015 with value of Rs. 6,696,577.