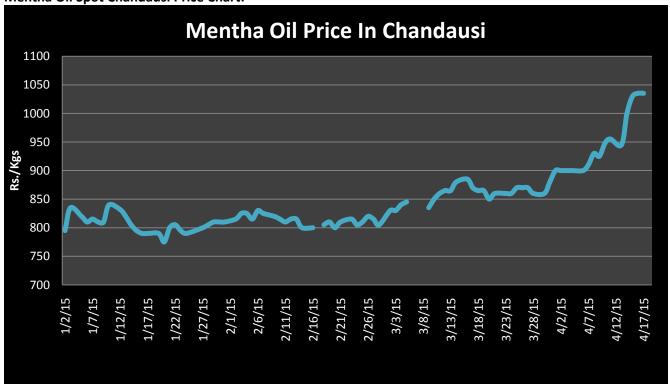

### **Domestic Fundamentals:**

- Mentha oil futures traded up on MCX, triggered by good export as well as domestic demand amid lower arrivals from Chandausi in Uttar Pradesh. Besides, worries of the recent rains in growing state of UP damaging the standing crop led to rise in mentha oil prices at futures trade.
- Arrival of Mentha oil is lower by 76 drums from last day and despite price of menthe oil is too weak in spot markets on Saturday.
- Mentha oil spot price across the key physical market of Uttar Pradesh increased by 5-9% during last week
  trading session. Since the beginning of the session, menthe oil futures prices traded on a positive note on
  fresh buying from higher levels. Spot prices also moved up following the futures move. Therefore, the April
  future contract started the day on a positive note and finally settled at Rs.976.5/Kg, up by 2% from its
  previous week close.
- Prices and open interest have shown increased while volumes have declined. It is an indication that market
  is attracting late buyers & early shorts; market is vulnerable to a sharp correction, but this correction is
  likely to create fresh buying opportunity at lower levels. Therefore, looking at the overall factors, Agriwatch
  recommend buying Mentha oil in this week trading session.
- As per trader's feedback, area under mentha crop is likely to down by around 35-40% from last year in Chandausi. However area under mentha in U.P is too decreased by 40-45% from last year as farmers received very low income from it.
- Sowing is almost done in all major growing states and arrival of mentha oil is likely to hit in the market by end of the May.
- 180 Kgs of MENTHA ARVENSIS OIL (CORNMINT OIL) exported to Switzerland via Delhi Air Cargo on 17<sup>th</sup> April worth Rs, 516,630 and As per report, 7200 Kgs of mentha oil exported to China from Pakwara on 13th April 2015 with value of Rs. 6,696,577.

# **Mentha Oil Daily Prices**

| Commodity  | Center    | Mentha Oil |           | Changa |
|------------|-----------|------------|-----------|--------|
|            |           | 25-Apr-15  | 24-Apr-15 | Change |
|            | Chandausi | 1045       | 1065      | -20    |
| Mentha Oil | Sambhal   | 1100       | 1120      | -20    |
| Mentila On | Barabanki | 1030       | 1050      | -20    |
|            | Bareilly  | 1030       | 1040      | -10    |
|            | Rampur    | 1110       | 1100      | 10     |