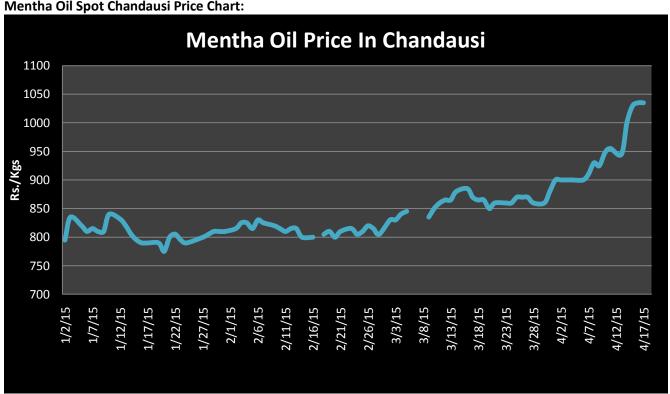

### Domestic Fundamentals:

- Mentha oil April contract futures prices extended the uptrend with huge volatile movement on Wednesday. Since the beginning of the session, mentha oil prices traded on a positive note. During the day, prices were very volatile but overall bullish trend remained intact.
- Despite of subdued spot market activity mentha oil futures prices moved up and made a new contract high of Rs. 1021.6/Kg on MCX platform.
- The supply scenario did not show any major changes and the daily arrivals were reported at around 310 drums across the key physical markets of Uttar Pradesh.
- Firm sentiments recorded in various spot markets of mentha oil on Wednesday due to lowe arrival.
- Arrival of Mentha oil is higher by 03 drums from last day.
- Prices and open interest have shown increased while volumes have declined. It is an indication that market
  is attracting late buyers & early shorts; market is vulnerable to a sharp correction, but this correction is
  likely to create fresh buying opportunity at lower levels. Therefore, looking at the overall factors, Agriwatch
  recommend buying Mentha oil in this week trading session.
- As per trader's feedback, area under mentha crop is likely to down by around 35-40% from last year in Chandausi. However area under mentha in U.P is too decreased by 40-45% from last year as farmers received very low income from it.
- Sowing is almost done in all major growing states and arrival of mentha oil is likely to hit in the market by end of the May.
- 1080 Kgs of DEMENTHOLISED PEPPERMINT OIL (EX-MENTHA ARVENSIS)) exported to Japan via Nhava Sheva Sea on 23<sup>rd</sup> April worth Rs, 984,187.

# **Mentha Oil Daily Prices**

| Commodity  | Center    | Mentha Oil |           | Change |
|------------|-----------|------------|-----------|--------|
|            |           | 29-Apr-15  | 28-Apr-15 | Change |
|            | Chandausi | 1040       | 1030      | 10     |
| Mentha Oil | Sambhal   | 1095       | 1085      | 10     |
| Wentha On  | Barabanki | 1060       | 1045      | 15     |
|            | Bareilly  | 1035       | 1035      | Unch   |
|            | Rampur    | 1100       | 1095      | 5      |