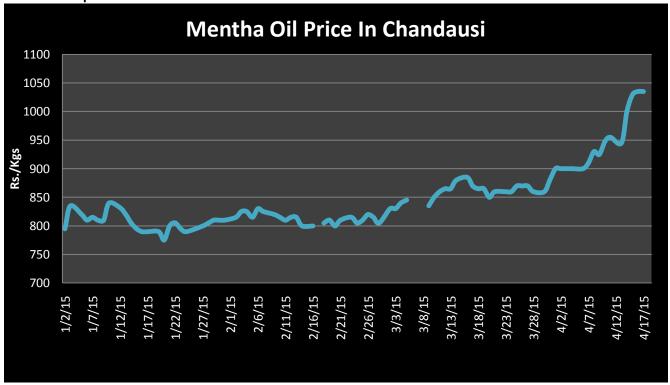

|  |  |  |
|                                   | 2159.000       | 15-Mar-15    |  |  |  |  |
|                                   | 359.750        | 15-Mar-15    |  |  |  |  |
|                                   | 15107.350      | 15-Sep-15    |  |  |  |  |
|                                   |                |              |  |  |  |  |
| Barabanki                         | 19464.950      | 15-Mar-15    |  |  |  |  |
|                                   | 2161.600       | 15-Apr-15    |  |  |  |  |
|                                   | 20542.850      | 15-May-15    |  |  |  |  |
|                                   | 19418.400      | 15-Sep-15    |  |  |  |  |
|                                   |                |              |  |  |  |  |



# **Mentha Oil Spot Chandausi Price Chart:**



### **Mentha Oil Daily Prices**

| Commodity  | Center    | Mentha Oil |           | Change |
|------------|-----------|------------|-----------|--------|
|            |           | 4/30/2015  | 4/29/2015 | Change |
|            | Chandausi | 1055       | 1040      | 15     |
| Mentha Oil | Sambhal   | 1105       | 1095      | 10     |
| Wentha On  | Barabanki | 1060       | 1060      | Unch   |
|            | Bareilly  | 1035       | 1035      | Unch   |
|            | Rampur    | 1098       | 1100      | -2     |

| Commodity | Center    | DMO       |           | Change |
|-----------|-----------|-----------|-----------|--------|
|           |           | 4/30/2015 | 4/29/2015 | Change |
| DMO       | Chandausi | 950       | 935       | 15     |
|           | Sambhal   | 750       | 75