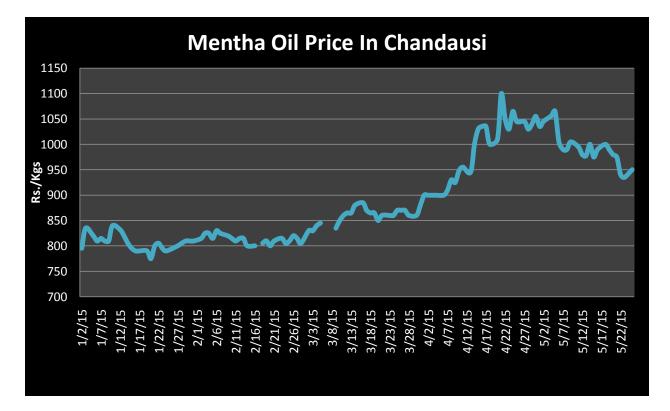

|
|           | 2159.000                                         | 15-Mar-15            |
|           | 359.750                                          | 15-Mar-15            |
|           | 15107.350                                        | 15-Sep-15            |
|           |                                                  |                      |
| Barabanki | 19464.950                                        | 15-Mar-15            |
|           | 2161.600                                         | 15-Apr-15            |
|           | 20542.850                                        | 15-May-15            |
|           | 19418.400                                        | 15-Sep-15            |
|           |                                                  |                      |





Mentha Oil Spot Chandausi Price Chart:

### Mentha Oil Daily Prices

| Commodity  | Center    | Mentl     | Change    |        |
|------------|-----------|-----------|-----------|--------|
|            |           | 11-Jun-15 | 10-Jun-15 | Change |
|            | Chandausi | 1010      | 1000      | 10     |
| Mentha Oil | Sambhal   | 1075      | 1090      | -15    |
| Menua On   | Barabanki | 1035      | 1045      | -10    |
|            | Bareilly  | 1010      | 1015      | -5     |
|            | Rampur    | 1068      | 1087      | -19    |

| Commodity | Center    | DN        | Change    |        |
|-----------|-----------|-----------|-----------|--------|
|           |           | 11-Jun-15 | 10-Jun-15 | Change |
| DMO       | Chandausi | 910       | 930       | -20    |
|