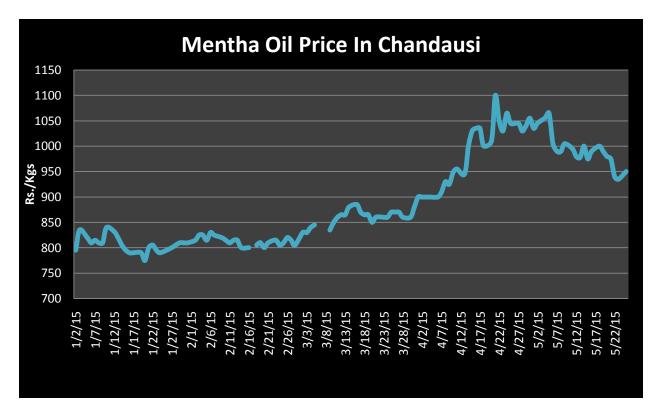

ly-15 | Aug-15 |
| June-15        |         |         |        |
| July-15        |         |         |        |
| Aug-15         |         |         |        |

# Stock Position at MCX Warehouses:

| Centre    | Stock Eligible | Final Expiry |
|-----------|----------------|--------------|
|           | for Exchange   | Date         |
|           | Delivery (kgs) |              |
| Chandausi | 57878.65       | 15-Mar-15    |
|           | 2159.000       | 15-Mar-15    |
|           | 359.750        | 15-Mar-15    |
|           | 15107.350      | 15-Sep-15    |
|           |                |              |
| Barabanki | 19464.950      | 15-Mar-15    |
|           | 2161.600       | 15-Apr-15    |
|           | 20542.850      | 15-May-15    |
|           | 19418.400      | 15-Sep-15    |





#### Mentha Oil Spot Chandausi Price Chart:

### **Mentha Oil Daily Prices**

| Commodity  | Center    | Ment      | Change    |        |
|------------|-----------|-----------|-----------|--------|
|            |           | 6/22/2015 | 6/20/2015 | Change |
|            | Chandausi | 1080      | 1090      | -10    |
| Mantha Oil | Sambhal   | 1135      | 1175      | -40    |
| Mentha Oil | Barabanki | 1145      | 1175      | -30    |
|            | Bareilly  | 1090      | 1095      | -5     |
|            | Rampur    | 1160      | 1165      | -5     |

| Commodity | Center    | DMO       |           | Change |
|-----------|-----------|-----------|-----------|--------|
|           |           | 6/22/2015 | 6/20/2015 | Change |
| DMO       | Chandausi | 990       | 1000      | -10    |
|