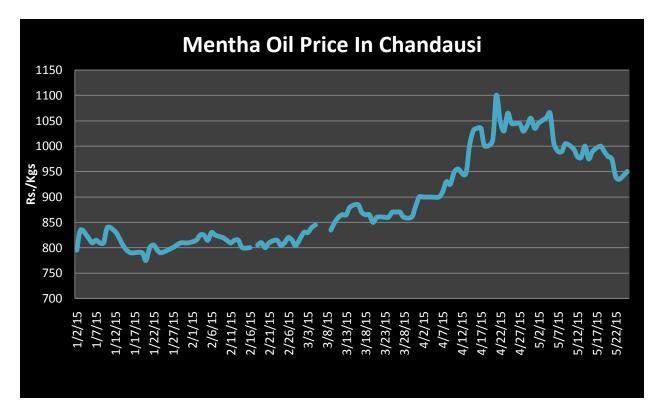

ly-15 | Aug-15 |
| June-15        |         |         |        |
| July-15        |         |         |        |
| Aug-15         |         |         |        |

# Stock Position at MCX Warehouses:

| Centre    | Stock Eligible | Final Expiry |
|-----------|----------------|--------------|
|           | for Exchange   | Date         |
|           | Delivery (kgs) |              |
| Chandausi | 57878.65       | 15-Mar-15    |
|           | 2159.000       | 15-Mar-15    |
|           | 359.750        | 15-Mar-15    |
|           | 15107.350      | 15-Sep-15    |
|           |                |              |
| Barabanki | 19464.950      | 15-Mar-15    |
|           | 2161.600       | 15-Apr-15    |
|           | 20542.850      | 15-May-15    |
|           | 19418.400      | 15-Sep-15    |





### Mentha Oil Spot Chandausi Price Chart:

### **Mentha Oil Daily Prices**

| Commodity   | Center    | Mentha Oil |           | Change |
|-------------|-----------|------------|-----------|--------|
|             |           | 6/25/2015  | 6/24/2015 | Change |
|             | Chandausi | 1090       | 1075      | 15     |
| Marstha O'l | Sambhal   | 1170       | 1170      | Unch   |
| Mentha Oil  | Barabanki | 1130       | 1125      | 5      |
|             | Bareilly  | 1105       | 1090      | 15     |
|             | Rampur    | 1170       | 1160      | 10     |

| Commodity | Center    | DMO       |           | Change |
|-----------|-----------|-----------|-----------|--------|
|           |           | 6/25/2015 | 6/24/2015 | Change |
| DMO       | Chandausi | 990       | 975