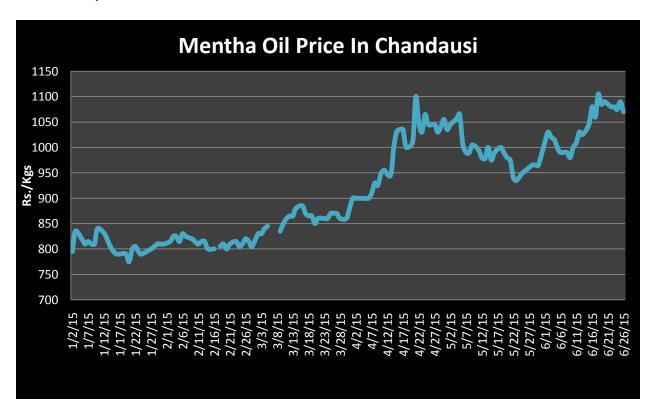

## **Mentha Oil Spot Chandausi Price Chart:**

**Mentha Oil Daily Prices** 

| Commodity  | Center    | Ment      | Change    |        |
|------------|-----------|-----------|-----------|--------|
|            |           | 6/29/2015 | 6/27/2015 | Change |
|            | Chandausi | 1065      | 1060      | 5      |
| Manufic O' | Sambhal   | 1130      | 1130      | Unch   |
| Mentha Oil | Barabanki | 1090      | 1090      | Unch   |
|            | Bareilly  | 1065      | 1065      | Unch   |
|            | Rampur    | 1135      | 1135      | Unch   |