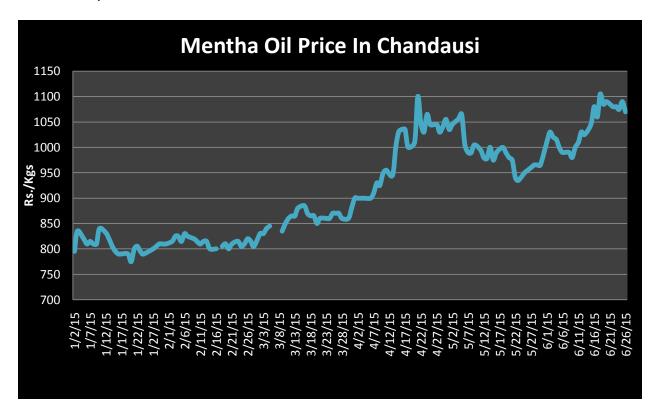

# **Mentha Oil Spot Chandausi Price Chart:**

**Mentha Oil Daily Prices** 

| Commodity    | Center    | Mentha Oil |           | Change |
|--------------|-----------|------------|-----------|--------|
|              |           | 6/30/2015  | 6/29/2015 | Change |
|              | Chandausi | 1070       | 1065      | 5      |
| Manufica O'l | Sambhal   | 1155       | 1130      | 25     |
| Mentha Oil   | Barabanki | 1115       | 1090      | 25     |
|              | Bareilly  | 1100       | 1065      | 35     |
|              | Rampur    | 1145       | 1135      | 10     |