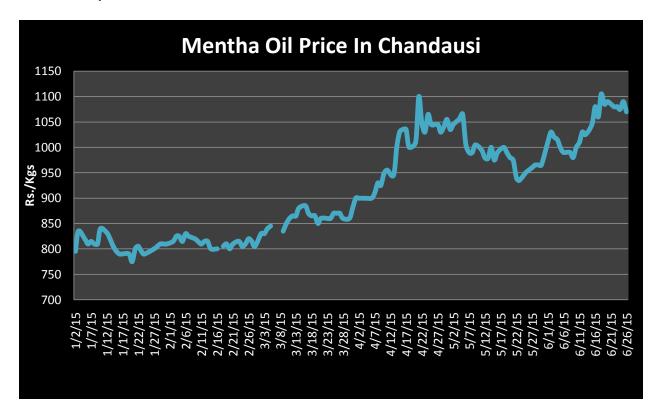

# **Mentha Oil Spot Chandausi Price Chart:**

**Mentha Oil Daily Prices** 

| Commodity   | Center    | Mentha Oil |          | Change |
|-------------|-----------|------------|----------|--------|
|             |           | 7/2/2015   | 7/1/2015 | Change |
|             | Chandausi | 1050       | 1100     | -50    |
| Manufac O'l | Sambhal   | 1120       | 1155     | -35    |
| Mentha Oil  | Barabanki | 1100       | 1100     | Unch   |
|             | Bareilly  | 1060       | NR       | -      |
|             | Rampur    | 1125       | 1158     | -33    |