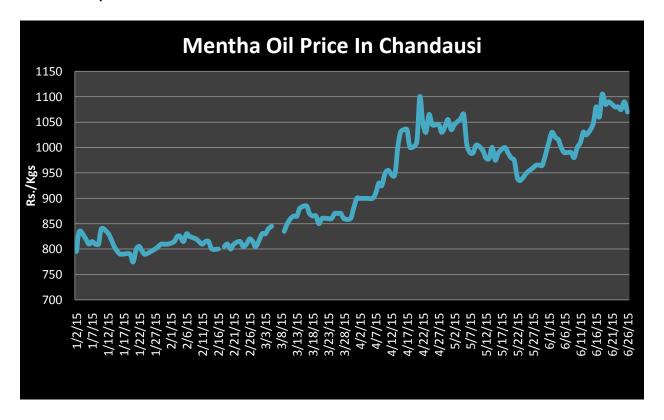

## **Mentha Oil Spot Chandausi Price Chart:**

**Mentha Oil Daily Prices** 

| Commodity  | Center    | Mentha Oil |           | Changa |
|------------|-----------|------------|-----------|--------|
|            |           | 17-Jul-15  | 16-Jul-15 | Change |
|            | Chandausi | 1020       | 1035      | -15    |
| Mentha Oil | Sambhal   | 1075       | 1095      | -20    |
| Mentia On  | Barabanki | 1050       | 1050      | Unch   |
|            | Bareilly  | 1035       | 1035      | Unch   |
|            | Rampur    | 1100       | 1100      | Unch   |