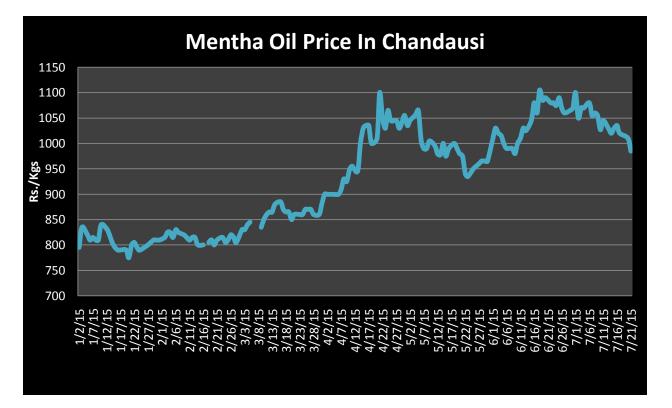

|        |         |
| Sept-15        |         |        |         |

## Stock Position at MCX Warehouses:

| Centre    | Stock Eligible | Final Expiry |
|-----------|----------------|--------------|
|           | for Exchange   | Date         |
|           | Delivery (kgs) |              |
| Chandausi | 57878.65       |              |
|           | 2159.000       |              |
|           | 359.750        |              |
|           | 15107.350      | 15-Sep-15    |
|           |                |              |
| Barabanki | 19464.950      |              |
|           | 2161.600       |              |
|           | 20542.850      |              |
|           | 19418.400      | 15-Sep-15    |
|           |                |              |



### Mentha Oil Spot Chandausi Price Chart:



#### **Mentha Oil Daily Prices**

| Commodity  | Center    | Ment      | Change    |        |
|------------|-----------|-----------|-----------|--------|
|            |           | 20-Jul-15 | 17-Jul-15 | Change |
|            | Chandausi | 1010      | 1020      | -10    |
| Mentha Oil | Sambhal   | 1060      | 1075      | -15    |
| Menula Oli | Barabanki | 1030      | 1050      | -20    |
|            | Bareilly  | NR        | 1035      | -      |
|            | Rampur    | 1065      | 1100      | -35    |

| Commodity | Center    | DMO       |           | Change |  |
|-----------|-----------|-----------|-----------|--------|--|
|           |           | 20-Jul-15 | 17-Jul-15 | Unange |  |
| DMO       | Chandausi | 920       | 920       | Unch   |  |
|           | Sambhal   | 760