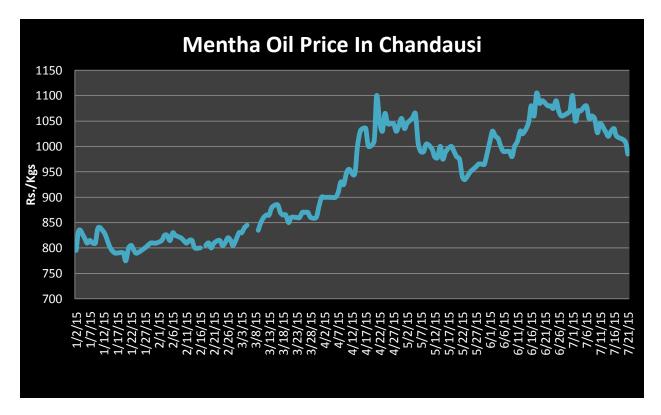

|  |  |  |
|                                   | 2159.000       |              |  |  |  |  |
|                                   | 359.750        |              |  |  |  |  |
|                                   | 15107.350      | 15-Sep-15    |  |  |  |  |
|                                   |                |              |  |  |  |  |
| Barabanki                         | 19464.950      |              |  |  |  |  |
|                                   | 2161.600       |              |  |  |  |  |
|                                   | 20542.850      |              |  |  |  |  |
|                                   | 19418.400      | 15-Sep-15    |  |  |  |  |
|                                   |                |              |  |  |  |  |



### **Mentha Oil Spot Chandausi Price Chart:**



## **Mentha Oil Daily Prices**

| Commodity  | Center    | Mentha Oil |           | Changa |
|------------|-----------|------------|-----------|--------|
|            |           | 25-Jul-15  | 24-Jul-15 | Change |
|            | Chandausi | 940        | 960       | -20    |
| Mentha Oil | Sambhal   | 990        | 1015      | -25    |
| Mentia On  | Barabanki | 960        | 990       | -30    |
|            | Bareilly  | 945        | 960       | -15    |
|            | Rampur    | 1000       | 1025      | -25    |

| Commodity | Center    | DMO       |           | Changa |
|-----------|-----------|-----------|-----------|--------|
|           |           | 25-Jul-15 | 24-Jul-15 | Change |
| DMO       | Chandausi | 835       | 860       | -25    |
|           | Sambhal   | 705       | 720