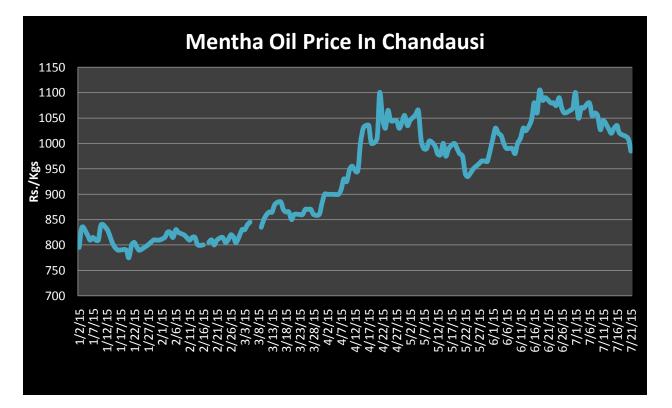

# Mentha Oil Spot Chandausi Price Chart:

#### **Mentha Oil Daily Prices**

| Commodity  | Center    | Ment      | Change    |        |
|------------|-----------|-----------|-----------|--------|
|            |           | 28-Jul-15 | 27-Jul-15 | Change |
|            | Chandausi | 940       | 960       | -20    |
| Mentha Oil | Sambhal   | 1003      | 1020      | -17    |
| Menula Oli | Barabanki | 980       | 990       | -10    |
|            | Bareilly  | 955       | 965       | -10    |
|            | Rampur    | 1000      | 1020      | -20    |