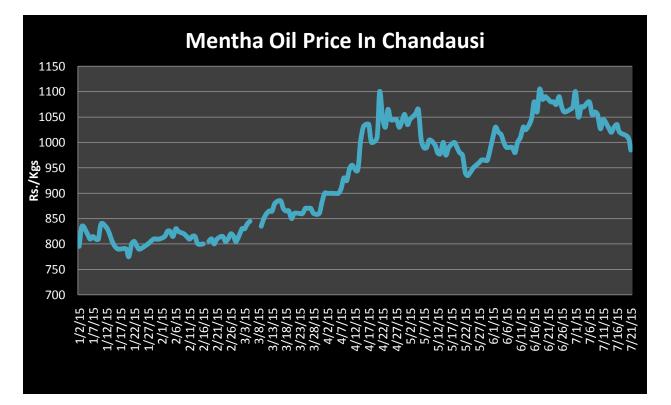

| 17.10  |         |
| Oct-15         |         |        | 3.8     |

## Stock Position at MCX Warehouses:

| Centre    | Stock Eligible | Final Expiry |
|-----------|----------------|--------------|
|           | for Exchange   | Date         |
|           | Delivery (kgs) |              |
| Chandausi | 57878.65       |              |
|           | 2159.000       |              |
|           | 359.750        |              |
|           | 15107.350      | 15-Sep-15    |
|           |                |              |
| Barabanki | 19464.950      |              |
|           | 2161.600       |              |
|           | 20542.850      |              |
|           | 19418.400      | 15-Sep-15    |
|           |                |              |



### Mentha Oil Spot Chandausi Price Chart:



#### Mentha Oil Daily Prices Mentha Oil Daily Prices

| Commodity   | Center    | Menth     | Changa    |        |
|-------------|-----------|-----------|-----------|--------|
|             |           | 14-Aug-15 | 13-Aug-15 | Change |
|             | Chandausi | 1000      | 990       | 10     |
| Mentha Oil  | Sambhal   | 1055      | 1045      | 10     |
| Mentila Oli | Barabanki | 1010      | 1000      | 10     |
|             | Bareilly  | 975       | 965       | 10     |
|             | Rampur    | 1055      | 1040      | 15     |

| Commodity | Center    | DMO       |           | Change |
|-----------|-----------|-----------|-----------|--------|
|           |           | 14-Aug-15 | 13-Aug-15 | Change |
| DMO       | Chandausi | 910       | 900       | 10     |
|           | Sambh