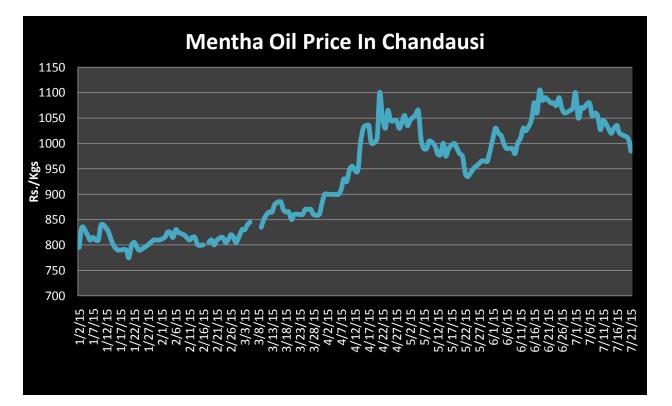

0365.      |
|--------------|----------------|--------------|
| Centre       | Stock Eligible | Final Expiry |
|              | for Exchange   | Date         |

Stock Position at MCX Warehouses

|           | for Exchange   | Date      |
|-----------|----------------|-----------|
|           | Delivery (kgs) |           |
| Chandausi | 57878.65       |           |
|           | 2159.000       |           |
|           | 359.750        |           |
|           | 15107.350      | 15-Sep-15 |
|           |                |           |
| Barabanki | 19464.950      |           |
|           | 2161.600       |           |
|           | 20542.850      |           |
|           | 19418.400      | 15-Sep-15 |
|           |                |           |



## Mentha Oil Spot Chandausi Price Chart:



## Mentha Oil Daily Prices

| Commodity     | Center    | Ment      | Change    |        |
|---------------|-----------|-----------|-----------|--------|
|               |           | 8/26/2015 | 8/25/2015 | Change |
|               | Chandausi | 1030      | 1010      | 20     |
| Marstle a O'l | Sambhal   | 1075      | 1060      | 15     |
| Mentha Oil    | Barabanki | 1015      | 1010      | 5      |
|               | Bareilly  | 995       | 990       | 5      |
|               | Rampur    | 1075      | 1060      | 15     |

| Commodity | Center    | DMO       |           | Change |
|-----------|-----------|-----------|-----------|--------|
|           |           | 8/26/2015 | 8/25/2015 | Change |
| DMO       | Chandausi | 920       | 910       | 10     |
|           | Sambhal   | 750