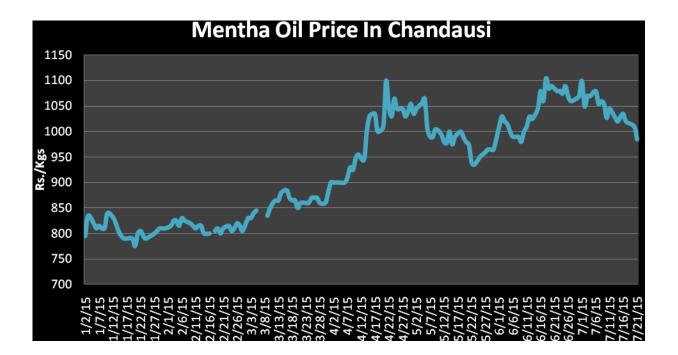

s)                 | Bute                 |
| Chand ausi | 57878.65                       |                      |
|            | 2159.000                       |                      |
|            | 359.750                        |                      |
|            | 15107.350                      | 15-Sep-15            |
|            |                                |                      |
| Barabanki  | 19464.950                      |                      |
|            | 2161.600                       |                      |
|            | 20542.850                      |                      |
|            | 19418.400                      | 15-Sep-15            |
|            |                                |                      |



## Mentha Oil Spot Chandausi Price Chart:



#### Mentha Oil Daily Prices

| Commodity  | Center    | Ment     | Change   |        |
|------------|-----------|----------|----------|--------|
|            |           | 9/8/2015 | 9/7/2015 | Change |
|            | Chandausi | 970      | 990      | -20    |
|            | Sambhal   | 1030     | 1045     | -15    |
| Mentha Oil | Barabanki | 1025     | 1025     | Unch   |
|            | Bareilly  | 940      | 965      | -25    |
|            | Rampur    | 1020     | 1050     | -30    |

| Commodity | Center    | DMO      |          | Change |
|-----------|-----------|----------|----------|--------|
|           |           | 9/8/2015 | 9/7/2015 | Change |
| DMO       | Chandausi | 880      | 900      | -20    |
|           | Sambhal   | 725      | 740      | -15    |

| Commodity | Cen