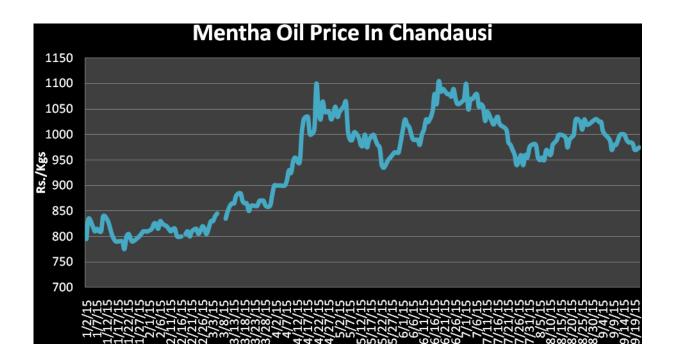

## **Mentha Oil Spot Chandausi Price Chart:**

**Mentha Oil Daily Prices** 

| Commodity  | Center    | Ment      | Change    |        |
|------------|-----------|-----------|-----------|--------|
|            |           | 9/26/2015 | 9/25/2015 | Change |
|            | Chandausi | 975       | Closed    | -      |
| Marata O'I | Sambhal   | 1025      | Closed    | -      |
| Mentha Oil | Barabanki | 1020      | Closed    | -      |
|            | Bareilly  | 960       | Closed    | -      |
|            | Rampur    | 1035      | 1030      | 5      |