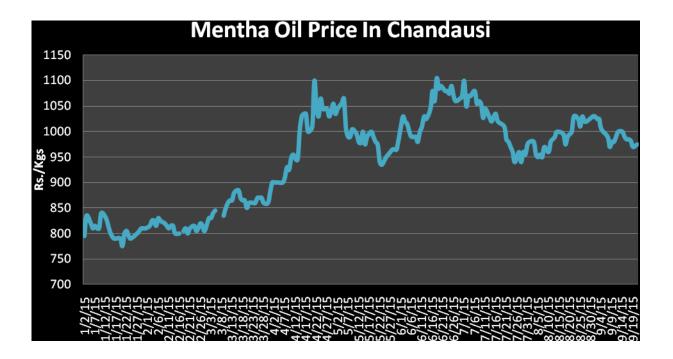

# Mentha Oil Spot Chandausi Price Chart:

## Mentha Oil Daily Prices

| Commodity  | Center    | Ment      | Chango    |        |
|------------|-----------|-----------|-----------|--------|
|            |           | 9/28/2015 | 9/26/2015 | Change |
|            | Chandausi | 980       | 975       | 5      |
|            | Sambhal   | 1030      | 1025      | 5      |
| Mentha Oil | Barabanki | 1020      | 1020      | Unch   |
|            | Bareilly  | 965       | 960       | 5      |
|            | Rampur    | 1035      | 1035      | Unch   |