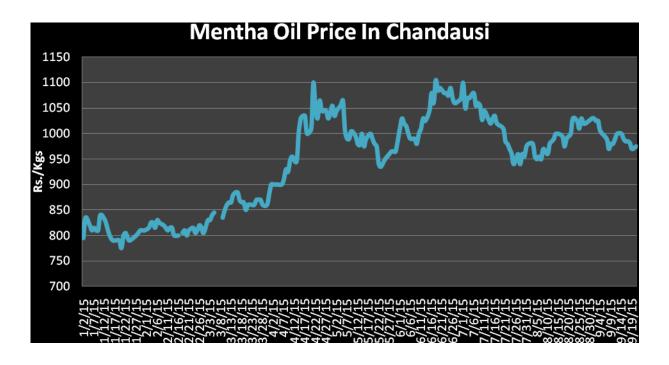

|  |  |
|                                   |                                                  |                      |  |  |  |  |
| Bara ban ki                       | 19464.950                                        |                      |  |  |  |  |
|                                   | 2161.600                                         |                      |  |  |  |  |
|                                   | 20542.850                                        |                      |  |  |  |  |
|                                   | 19418.400                                        | 15-Sep-15            |  |  |  |  |
|                                   |                                                  |                      |  |  |  |  |



## Mentha Oil Spot Chandausi Price Chart:



### **Mentha Oil Daily Prices**

| Commodity  | Center    | Ment      | Change    |        |
|------------|-----------|-----------|-----------|--------|
|            |           | 10/1/2015 | 9/30/2015 | Change |
|            | Chandausi | 972       | 970       | 2      |
|            | Sambhal   | 1025      | 1022      | 3      |
| Mentha Oil | Barabanki | 1010      | 1010      | Unch   |
|            | Bareilly  | 955       | 950       | 5      |
|            | Rampur    | 1015      | 1020      | -5     |

| Commodity | Center    | DMO       |           | Change |
|-----------|-----------|-----------|-----------|--------|
|           |           | 10/1/2015 | 9/30/2015 | Change |
| DMO       | Chandausi | 750       | 865       | -115   |
|           | Sambhal   | 730       | 730